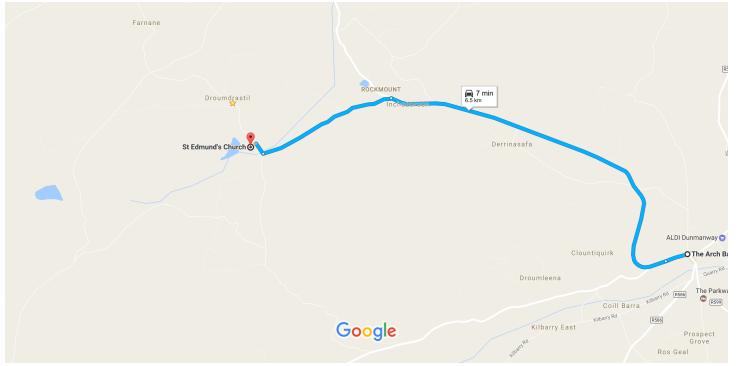

# Dunmanway town to St Edmund's Church

Drive 6.5 km, 7 min

Map data ©2017 Google 50

500 m **L** 

150 m

### The Arch Bar

Market Square, Dunmanway North, Dunmanway, Co. Cork

↑ 1. Head west on Castle St

280 m

↑ 2. Continue onto O'Donovan Rossa Terrace

4.4 km

↑ 3. Turn left

1.7 km

↑ 4. Turn right