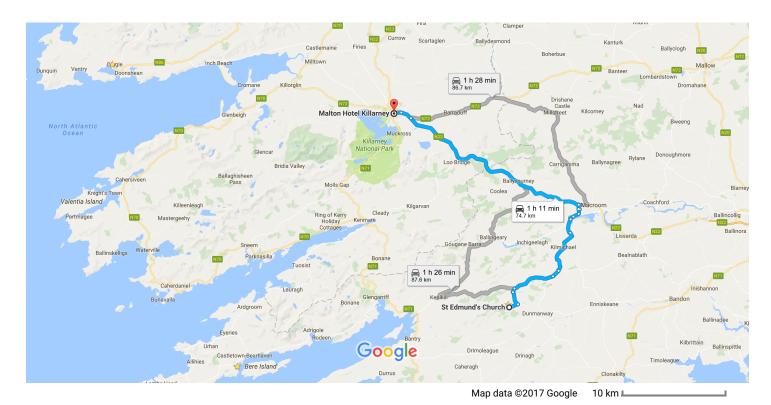

# St Edmund's Church to Malton Hotel Killarney

Drive 74.7 km, 1 h 11 min

## St Edmund's Church

Coolkelure Lodge, Coolkellure, Dunmanway, Co. Cork

#### Take R585 and R587 to N22

|    |    |                            | 32 min (31.1 km)                       |
|----|----|----------------------------|----------------------------------------|
| 1  | 1. | Head southeast             |                                        |
| 1  | 2. | Continue straight          | — 130 m<br>— 19 m                      |
| 4  | 3. | Turn left                  | —————————————————————————————————————— |
| 4  | 4. | Turn left                  | 2.6 km                                 |
| Ļ  | 5. | Turn right                 | 750 m                                  |
| Γ* | 6. | Turn right onto R585       |                                        |
| ኻ  | 7. | Slight left onto R585/R587 | 1.5 km                                 |
| 4  | 8. | Turn left onto R587        | 9.1 km                                 |
| 4  | 9. | Turn left to stay on R587  | 2.9 km                                 |
|    |    |                            | Z.9 KIII                               |

| 1               | 10.     | Continue onto R584                                                             |                  |
|-----------------|---------|--------------------------------------------------------------------------------|------------------|
| ኻ               | 11.     | Slight left                                                                    | 900 m            |
|                 |         |                                                                                | 29 m             |
| <b>₽</b>        | 12.     | Keep right                                                                     |                  |
| _               |         |                                                                                | 1.1 km           |
| ח               | 13.     | Turn left                                                                      | 1.0 lues         |
| 4               | 14.     | Turn left at Wood Rd                                                           | 1.0 km           |
| •               |         |                                                                                | 240 m            |
| <b>L</b>        | 15.     | Turn right                                                                     |                  |
|                 |         |                                                                                | 900 m            |
| <b>-</b> . II . | NO      | O.A. Killamana                                                                 |                  |
| FOIIC           | W N2    | 2 to Killarney                                                                 | 37 min (43.0 km) |
| 4               | 16.     | Turn left onto N22                                                             | e, (.e.e ia.i)   |
|                 |         |                                                                                | 39.4 km          |
| Q               | 17.     | At the roundabout, take the 2nd exit and stay on N22                           |                  |
| Q               | 10      | At the youndahout take the 1st evit ente Devk Dd/D076                          | 2.1 km           |
| Ψ               | 18.     | At the roundabout, take the 1st exit onto Park Rd/R876  Ontinue to follow R876 |                  |
|                 |         | Go through 1 roundabout                                                        |                  |
|                 |         |                                                                                | 1.5 km           |
| Q               | 19.     | At the roundabout, take the 1st exit onto East Ave/N71                         |                  |
|                 |         |                                                                                | 62 m             |
| Drive           | a to vo | our destination                                                                |                  |
| DIIVE           | to yo   | our destination                                                                | 2 min (550 m)    |
| 4               | 20.     | Turn left                                                                      | ,                |
|                 |         |                                                                                | 230 m            |
| r               | 21.     |                                                                                |                  |
|                 |         | 1 Destination will be on the right                                             |                  |
|                 |         |                                                                                | 350 m            |